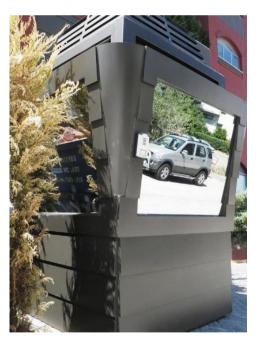

**Aspis** – Designed to blend in with its environment. It is used for offices, industrial buildings, hospitals and anywhere that needs discreet high security.

**The Mirror Cube** – Our highest specification guard house. It has been designed to create an aesthetically pleasing building whilst still providing the highest level of ballistic protection.

The Aspis

The Titan

PHYSICAL DIMENSIONS

| STANDARD FINISH | Grey painted finish, other colours available upon request.                       |
|-----------------|----------------------------------------------------------------------------------|
| WINDOWS         | BR7 rated glass optional mirrored finsih                                         |
| LOCKING         | Multi-Point high security<br>locking system                                      |
| PROTECTION      | All structures tested to<br>FB7/BR7 optional internal<br>blast blinds            |
| OPTIONS INCLUDE | Secure document drawer,<br>Gun ports, intercom kit and<br>external flood lights. |