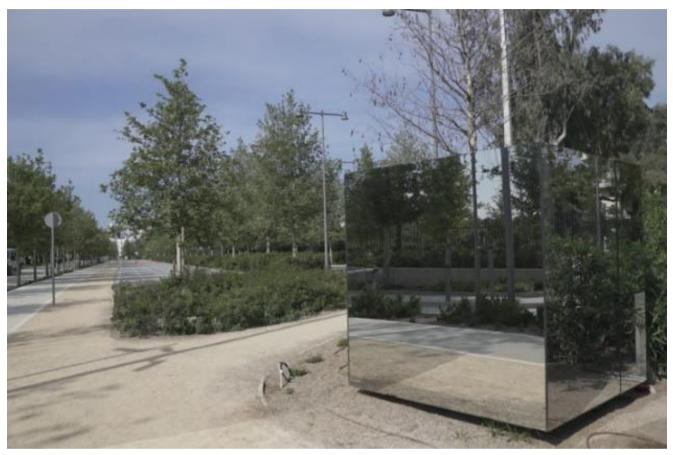

# Bulletproof Guard Houses

The Mirror Cube

**Aspis** – Designed to blend in with its environment. It is used for offices, industrial buildings, hospitals and anywhere that needs discreet high security.

**The Mirror Cube** – Our highest specification guard house. It has been designed to create an aesthetically pleasing building whilst still providing the highest level of ballistic protection.