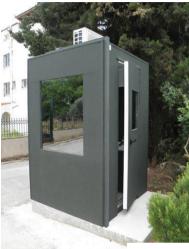

The Aspis

The Titan

PHYSICAL DIMENSIONS

| STANDARD FINISH | Grey painted finish, other colours available upon request.                       |
|-----------------|----------------------------------------------------------------------------------|
| WINDOWS         | BR7 rated glass optional mirrored finsih                                         |
| LOCKING         | Multi-Point high security<br>locking system                                      |
| PROTECTION      | All structures tested to<br>FB7/BR7 optional internal<br>blast blinds            |
| OPTIONS INCLUDE | Secure document drawer,<br>Gun ports, intercom kit and<br>external flood lights. |