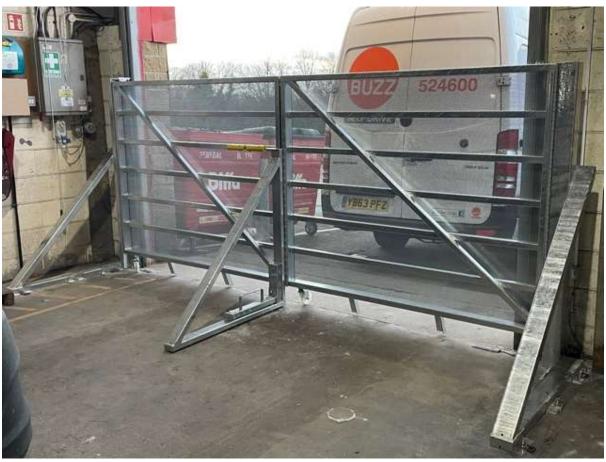

# Ram Raid Protection Gate

### **Roller shutter protection**

The Ram Raid Protection Gate has been designed to sit behind a roller shutter door and provides protection in a number of ways.

Once locked in place, the structure resists the direct impact of a vehicle and helps maintain the integrity of the shutter slats, driving any attempt to break through the shutter to above the gate height.

The gate acts as a secondary skin to the shutter door making cutting through the shutter much more difficult and time consuming.

In addition to the anti-ram protection, the locking feet engage with the base of the shutter to prevent the shutter being forced upwards.

# PHYSICAL DIMENSIONS

| STANDARD HEIGHT         | 1,700mm (other heights are available)                                         |
|-------------------------|-------------------------------------------------------------------------------|
| MAXIMUM SPAN:           | 7,500mm                                                                       |
| STANDARD FINISH         | Galvanised (Optional painted finish)                                          |
| INFILL                  | Perforated sheet to allow one way visibility                                  |
| LOCKING                 | Multi-Point locking with optional high security padlocks                      |
| STAND ALONE<br>SECURITY | Provides intrusion protection while shutter is raised for light / ventilation |
| EASE OF OPERATION       | One man operation Wheeled gate leaf supports                                  |