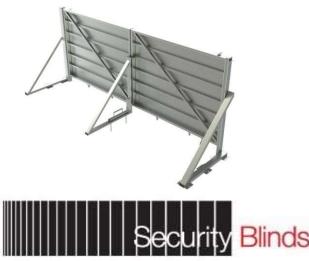

|
|-------------------------|-------------------------------------------------------------------------------|
| MAXIMUM SPAN:           | 7,500mm                                                                       |
| STANDARD FINISH         | Galvanised (Optional painted finish)                                          |
| INFILL                  | Perforated sheet to allow one way visibility                                  |
| LOCKING                 | Multi-Point locking with optional high security padlocks                      |
| STAND ALONE<br>SECURITY | Provides intrusion protection while shutter is raised for light / ventilation |
| EASE OF OPERATION       | One man operation Wheeled gate leaf supports                                  |





## **Drawings**