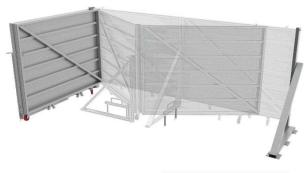

# Ram Raid Protection Gate

### **Roller shutter protection**

The Ram Raid Protection Gate has been designed to sit behind a roller shutter door and provides protection in a number of ways.

Once locked in place, the structure resists the direct impact of a vehicle and helps maintain the integrity of the shutter slats, driving any attempt to break through the shutter to above the gate height.

The gate acts as a secondary skin to the shutter door making cutting through the shutter much more difficult and time consuming.

In addition to the anti-ram protection, the locking feet engage with the base of the shutter to prevent the shutter being forced upwards.

## **Drawings**