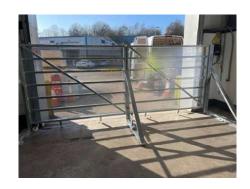

#### **Peace of Mind**

The Ram Raid Protection Gate can be easily and unobtrusively retro-fitted to exiting roller shutter entry ways, is easy to operate and simple to install.

Our team can provide pre-order surveys, installation and ongoing maintenance checks for your peace of mind.